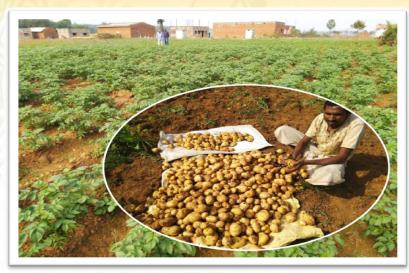

| 15000                               |
| Input Cost                               | 35000                               |
| Labour Cost                              | 25000                               |
| Any other Cost                           | 5000                                |
| Net Saving                               | 170000                              |
|                                          |                                     |



#### आलू की खेती कर बना लखपति

श्री अशोक मंडल, ग्राम— जबरदहा, पंचायत— पिबया, प्रखण्ड— नारायणपुर, जिला जामताड़ा, का रहने वाला मध्यम कृषक है। इनके बचपन में ही इनके पिता जी का देहान्त हो गया था। 2018 में इनकी माँ भी गुजर गई। ये दो भाई हैं। माँ के देहान्त के बाद दोनो भाई अलग हो गये। इनके घर में इनकी पत्नी तिलोतमा देवी और दो



बेटी एवं एक बेटा है। पत्नी तिलोतमा देवी भी खेती में सहयोग करती हैं।

खेती करने से पूर्व अशोक मंडल सहदेव प्रसाद, नर्सिंग होम, भागलपुर में बार्ड बॉय के तौर पर कार्य करते थे। परन्तु ये कार्य इन्हे अच्छा नहीं लगा। अतः भागलपुर का नर्सिंग होम का नौकरी छोड़कर घर आ गया।

उन्होंने घर में आ कर खेती शुरु कर दी। परन्तु जो लाभ उसे खेती से मिलना चाहिए था वह मिल नहीं रहा था। वह हताश हो चुका था। इसी क्रम में आत्मा, जामताड़ा से जुड़ कर प्रशिक्षत किया गया एवं राज्य से बाहर परिभ्रमण भी कराया गया, तत्पश्चात् उन्होंने सब्जी के साथ—साथ मुर्गी एवं बत्तख पालन करना प्रारम्भ किया। लगभग दो साल के अन्दर उनके पास अपनी पूँजी इक्कठी हो गई, जिसके कारण अपने बच्चों का भरण—पोषण एवं शिक्षा अच्छी तरह से कर रहे हैं।

वित्तीय वर्ष 2019—20 में SAME योजना से उनके ग्राम में एक किसान पाठशाला प्रारम्भ किया गया एवं आत्मा की देख—रेख