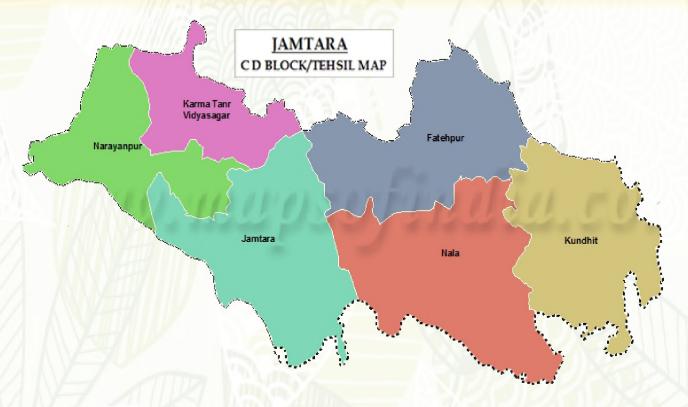

#### **About District**

Jamtara is new district created by separating from Dumka district. It is bounded by Deoghar district in north, Dumka and West Bengal in the east, Dhanbad and West Bengal in the south and Giridih in the west. It has an area of 1811 sq. km and population of 7,91,042 persons (Census of India,2011). The district comprises one subdivision (Jamtara) and six development blocks viz. Kundhit, Nala, Jamtara, N a r a y a n p u r , Karmatanr and Fatehpur. The district is located at a lower altitude of Chhotanagpur plateau and its latitude and longitude vary from 230-10' to 240-5' north and 860-30' to 870-15' east respectively.