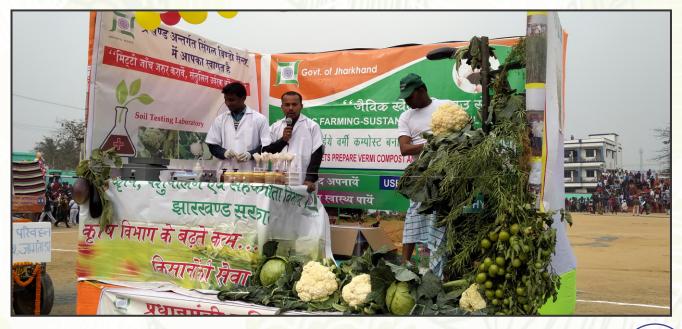

Collective efforts have been made from the Capacity building of the farmers with the new technical knowledge to the agriculture entrepreneurship. Under the ATMA model farmers are exposed and trained in the prestigious agriculture institute by the policy "doing by learning" and "learning by seeing". The problems of farmers are solved in the field with the help of "Kisan Goshthi" farmers scientist interaction, Kisan Pathshala, Group Discussion etc and Kisan Mela is organized in the District Level to awarded the farmers for their produce and acquainting the knowledge of schemes of all concerned department. I thanks to all the concerned officials of different line departments, extension functionaries, Kisan Mitras, BTM, ATM and the member of different level committies to perform well and giving warmful suggestions to plan the activities.