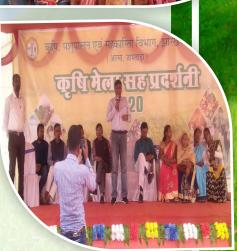

Collective efforts have been made from the Capacity building of the farmers with the new technical knowledge to the agriculture entrepreneurship. Under the ATMA model farmers are exposed and trained in the prestigious agriculture institute by the policy "doing by learning" and "learning by seeing". The problems of farmers are solved in the field with the help of "Kisan Goshthi" farmers scientist interaction, Kisan Pathshala, Group Discussion etc and Kisan Mela is organized in the District Level to awarded the farmers for their produce and acquainting the knowledge of schemes of all concerned department. I thanks to all the concerned officials of different line departments, extension functionaries, Kisan Mitras, BTM, ATM and the member of different level committies to perform well and giving warmful suggestions to plan the activities.