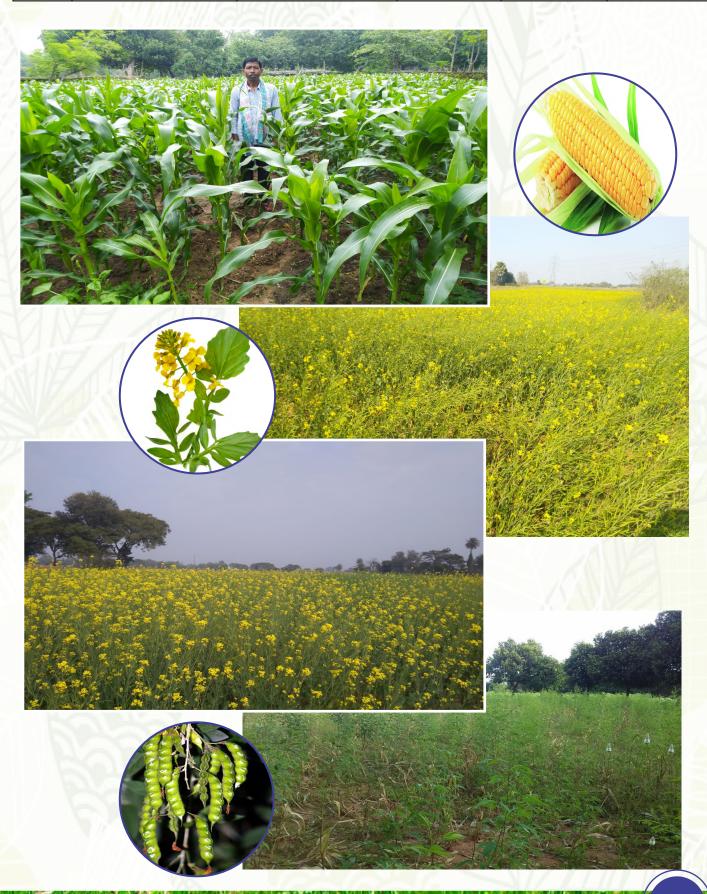

# Kharif Crop Coverage 2019-20

|                            |         | ,            | %          |        |              |                 |           | 69.47      |                |                   |             | 59.20        | 9.46 | 8.93       | 16.40 | 92.50  |           | 15.03       |         |     |        |           |        |       | 7.91         |       |       |      | 5.15             |
|----------------------------|---------|--------------|------------|--------|--------------|-----------------|-----------|------------|----------------|-------------------|-------------|--------------|------|------------|-------|--------|-----------|-------------|---------|-----|--------|-----------|--------|-------|--------------|-------|-------|------|------------------|
|                            |         |              | योग        | 0116   | 5028         | 16963           | 14135     | 36126      | 430            | 5152              | 3712        | 6764         | 158  | 255        | 164   | 11110  | 28        | 2510        | 13      | 55  | 0      | 0         | 0      | 0     | 89           | 80    | 2     | 5    | 87               |
|                            |         |              | जिला       | लक्ष्य | 15000        | 20000           | 17000     | 52000      | 1100           | 0006              | 2600        | 15700        | 0006 | 4000       | 1000  | 1200   | 1500      | 16700       | 200     | 100 | 200    | 120       | 200    | 40    | 098          | 150   | 40    | 1500 | 1690             |
| तेवेदन                     |         |              | र्भ        | это    | 393          | 2118            | 1250      | 3761       | 54             | 332               | 372         | 758          | 85   | 57         | 19    | 180    | 0         | 341         | 3       | 8   | 0      | 0         | 0      | 0     | 11           | 12    | 1     | 0    | 13               |
| आच्छादन का अंतिम प्रतिवेदन |         | ψo)          | फतेहपुर    | लक्ष्य | 1900         | 2400            | 1500      | 2800       | 170            | 1000              | 008         | 1970         | 1000 | 059        | 160   | 200    | 250       | 2260        | 30      | 14  | 30     | 20        | 30     | 4     | 128          | 25    | 4     | 250  | 279              |
| न का ३                     |         | 0\\ 2 −\\\ 2 | करमाटांड   | это    | 1250         | 1860            | 1350      | 4460       | 99             | 470               | 360         | 988          | 69   | 70         | 21    | 188    | 28        | 376         | _       | 10  | 0      | 0         | 0      | 0     | 11           | 11    | 1     | 1    | 13               |
| गच्छाद                     |         | -ुझकड़े) म   | нұф        | ಗಚಿಲ   | 1900         | 2400            | 1500      | 2800       | 170            | 1000              | 800         | 0261         | 1000 | 059        | 160   | 200    | 250       | 2260        | 30      | 14  | 30     | 20        | 30     | 4     | 128          | 25    | 4     | 250  | 279              |
| खं                         | Т       | आच्छादन      | कुण्डहित   | это    | 675          | 3218            | 3010      | 6903       | 70             | 1075              | 775         | 1920         | 72   | 99         | 99    | 172    | 0         | 365         | 4       | 6   | 0      | 0         | 0      | 0     | 13           | 15    | 0     | 0    | 15               |
| र, लक्ष्य,                 | जामताङ् | नाम एवं र    | ካው         | लक्ष्य | 2800         | 3800            | 3500      | 10100      | 190            | 1750              | 1000        | 2940         | 1750 | 675        | 170   | 200    | 250       | 3045        | 35      | 18  | 35     | 20        | 35     | 8     | 151          | 25    | 8     | 250  | 283              |
| फसलवार,                    | जिला –  | <u>14</u>    | नाला       | эно    | 610          | 3137            | 2975      | 6722       | 45             | 905               | 550         | 1500         | 85   | 55         | 30    | 195    | 0         | 365         | S       | 11  | 0      | 0         | 0      | 0     | 16           | 16    | 0     | 0    | 16               |
|                            | ₽       | Babak        | ᆈ          | लक्ष्य | 2800         | 3800            | 3500      | 10100      | 190            | 1750              | 1000        | 2940         | 1750 | 675        | 170   | 200    | 250       | 3045        | 35      | 18  | 35     | 20        | 35     | 8     | 151          | 25    | ∞     | 250  | 283              |
| प्रखण्डवार,                |         |              | नारायणपुर  | это    | 1200         | 3620            | 2815      | 7635       | 110            | 1320              | 959         | 2080         | 300  | 09         | 20    | 190    | 0         | 570         | 0       | 10  | 0      | 0         | 0      | 0     | 10           | 14    | 0     | 2    | 16               |
| 20 का                      |         |              | नारा       | लक्ष्य | 2800         | 3800            | 3500      | 10100      | 190            | 1750              | 1000        | 2940         | 1750 | 675        | 170   | 200    | 250       | 3045        | 35      | 18  | 35     | 20        | 35     | 8     | 151          | 25    | 8     | 250  | 283              |
| ¥ 19—                      |         |              | जामताङ्गा  | это    | 006          | 3010            | 2735      | 6645       | 95             | 1050              | 1005        | 2150         | 240  | 50         | 18    | 185    | 0         | 493         | 0       | 7   | 0      | 0         | 0      | 0     | 7            | 12    | 0     | 2    | 14               |
| खरीफ वर्ष 19—20 का         |         |              | वा         | लक्ष्य | 2800         | 3800            | 3500      | 10100      | 190            | 1750              | 1000        | 2940         | 1750 | 675        | 170   | 200    | 250       | 3045        | 35      | 18  | 35     | 70        | 35     | 8     | 151          | 25    | 8     | 250  | 283              |
| <u> </u>                   |         |              | फसल का नाम |        | धान हाईब्रीड | धान अधिक उपजशील | धान उन्नत | कुल थान :- | मक्का हाईब्रीड | मक्का अधिक उपजशील | मक्का उन्नत | कुल मक्का :- | अरहर | <u>35¢</u> | मूंग  | कुल्यी | अन्य दलहन | कुल दलहन :- | म्ंगफली | तिल | सोयबीन | सूर्यमुखी | सरगूजा | अण्डी | कुल तेलहन :- | ज्वार | बाजरा | महुआ | कुल मोटे अनाज :- |
|                            |         |              | ₽.A.       |        | 1            |                 |           |            | 2              |                   |             |              | 3    |            |       |        |           |             | 4       |     |        |           |        |       |              |       |       |      |                  |