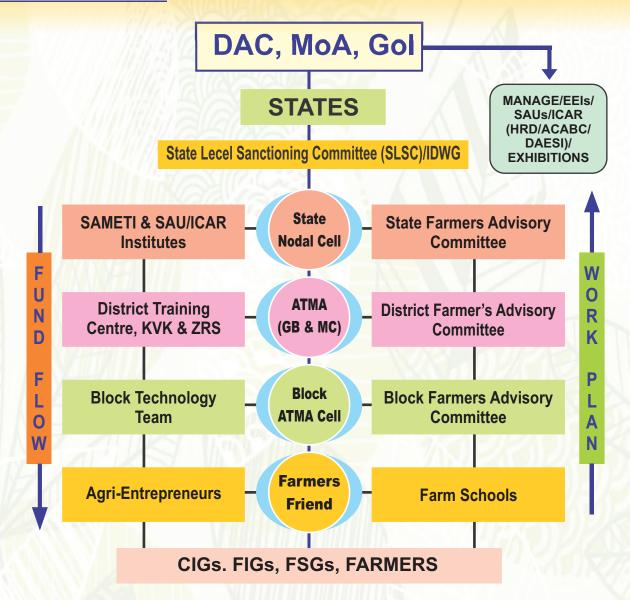

ATMA is an autonomous institution set up at district level to ensure delivery of extension services to farmers. ATMA Governing Board is the apex body of ATMA which provides overall policy direction. ATMA GB will be assisted by the District ATMA Cell comprising PD ATMA, Dy. PDs and Staff in the discharge of its functions.

#### **About ATMA**

ATMA Management Committee is the executive body looking after implementation of the scheme. District Farmers Advisory Committee is a body to provide farmer's feedback for district level planning and implementation. With dedicated staff provided for the ATMA, it will continue to be the district level nodal agency responsible for overall management of agriculture extension system within the district, including preparation of Strategic Research and Extension Plan (SREP).

At the Block level, two bodies viz. Block Technology Team (BTT) (a team comprising officers of agriculture and all line departments within the block) and Block Farmers Advisory Committee (BFAC) (a group exclusively consisting of farmers of the block) shall continue to function jointly (with the latter providing farmers' feedback and input). BFACs shall represent Farmer Interest Groups (FIGs) / FOs existing within the block on rotation basis to advise the BTT.

The Block ATMA Cell consisting of these two bodies, Block Technology Manager and Subject Matter Specialists will provide extension support within the Block, through preparation and execution of Block Action Plans (BAPs).

The Farmer Friend (FF) will serve as a vital link between extension system and farmers at village level (one for every two villages). The FF will be available in the village to advise on agriculture and allied activities. The FF will mobilize farmers' groups and facilitate dissemination of information to such groups, individual farmers and farm women directly through one to one interaction individually or in groups and also by accessing information / services on behalf of farmers as per need through Common Service Centres (CSC)/Kisan Call Centres (KCC).

Wherever available under their respective Schemes, Agrientrepreneurs will supplement the efforts of extension functionaries by making quality inputs available to the farmers and by providing them critical technical advice. Farm Schools will serve as a mechanism for farmer-farmer extension at 3 to 5 focal points in every Block.

#### **Participatory Bodies:**

The following participatory bodies shall be set up at various levels in the State.

| State<br>Level    | Inter- Departmental Working Group (IDWG) SAMETI Executive Committee State Farmers Advisory Committee (SFAC) |
|-------------------|-------------------------------------------------------------------------------------------------------------|
| District<br>Level | ATMA Governing Board<br>ATMA Management Committee<br>District Farmers Advisory Committee (DFAC)             |
| Block<br>Level    | Block Technology Team (BTT) Block Farmers Advisory Committee (BFAC                                          |